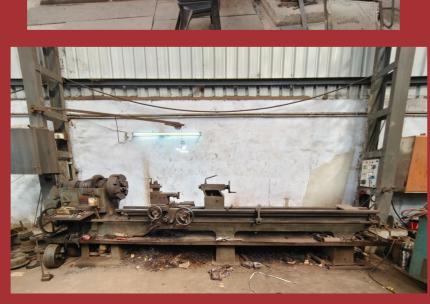

Our Fabrication Workshop is covered in ll700 Sq. feet and Machining Workshop is covered in 2950 Sq. feet.

## **MACHINING**

We have in house lathe, boring, planner, drilling machine, portable plasma cutter and all type of welding machines.

# Our Workshop