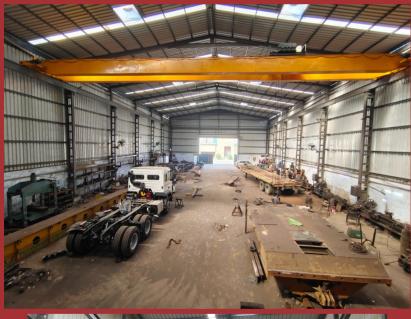

Our Fabrication Workshop is covered in ll700 Sq. feet and Machining Workshop is covered in 2950 Sq. feet.

# Our Workshop