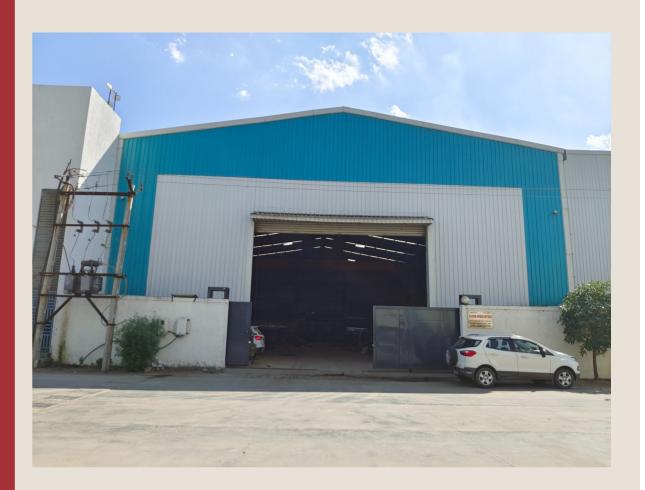

Our Fabrication Workshop is covered in ll700 Sq. feet and Machining Workshop is covered in 2950 Sq. feet.

# Our Workshop