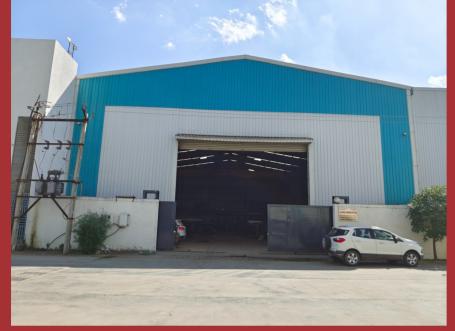

Our Fabrication Workshop is covered in ll700 Sq. feet and Machining Workshop is covered in 2950 Sq. feet.

# Our Workshop