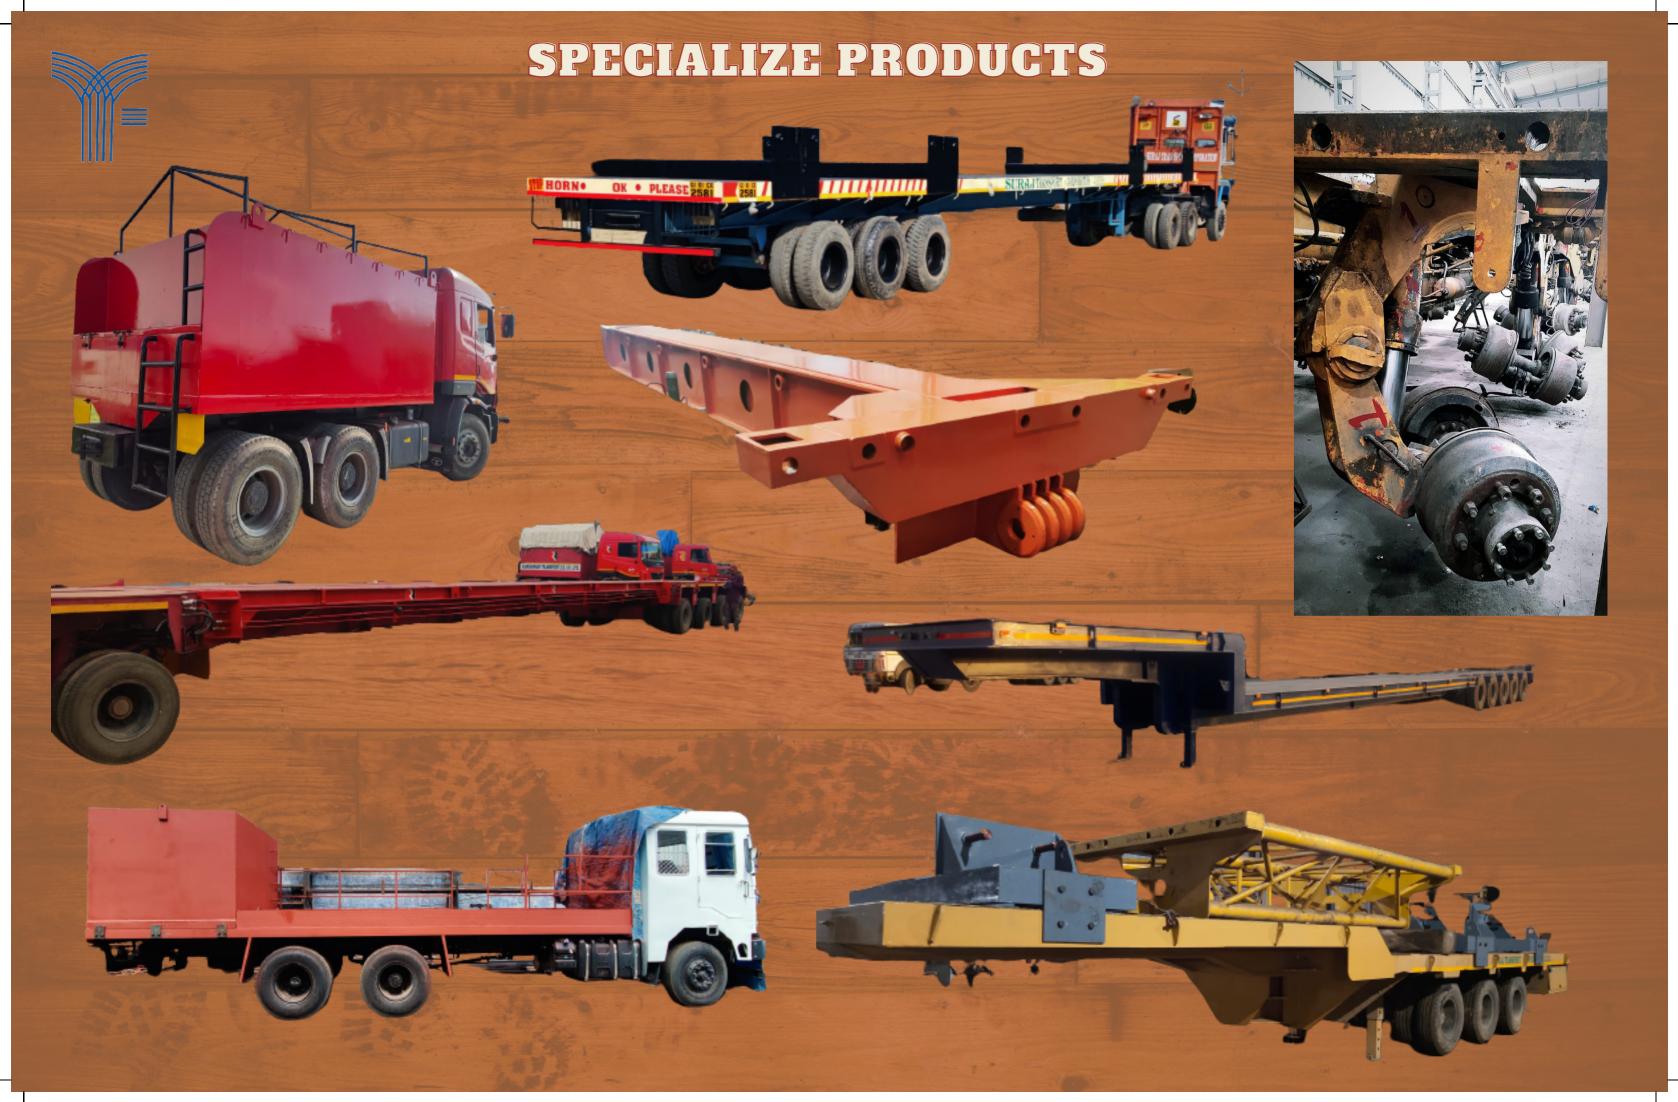

### SPECIAL PURPOSE TRAILORS

We make equipments like Semi Low Bed Trailors, Low Bed Trailors, Flat Bed Trailors and Skeletal Trailors, Telescopic dummy and trailors according to our customers

## OIL FIELD EQUIPMENTS

Apart from listing down options, we make all type of tanks need in oil field such as mud tank system, water tanks, fire tanks, activation tank, cement mixing tank etc.

## FABRICATION

We do all types of fabrication works and repairing of old trailors or oil field equipments, all type of hydraulic axle repairing, And Hydraulic Modular trailors.

# **Transport Services**

- Low bed Trailor
- Semi Low bed trailor
- Flat bed trailor
- Skeletol trailor
- Telescopic Extension dummy
- Special Purpose trailor
- Hydraulic axle trailor repairing
- Hydraulic Axle Extension dummy.
- Penta Axle Trailor.

# **Fabrication & Repairing**

- Hydraulic Axle Repairing
- Any type of gear box repairing
- All type of Heavy fabrication work.