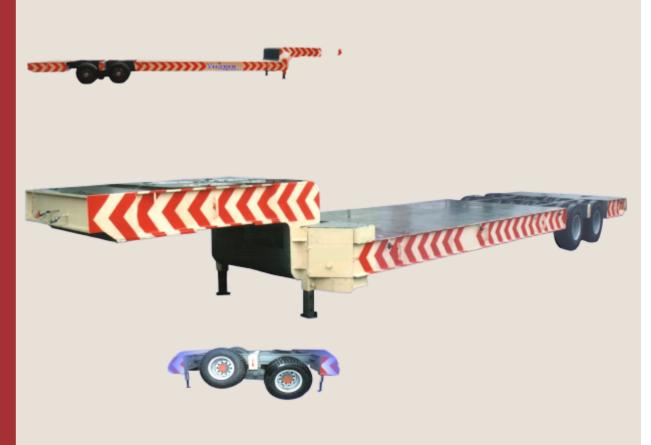

### SPECIAL PURPOSE TRAILORS

We make equipments like Semi Low Bed Trailors, Low Bed Trailors, Flat Bed Trailors and Skeletal Trailors, Telescopic dummy and trailors according to our customers

# **Transport Services**

- Low bed Trailor
- Semi Low bed trailor
- Flat bed trailor
- Skeletol trailor
- Telescopic Extension dummy
- Special Purpose trailor
- Hydraulic axle trailor repairing
- Hydraulic Axle Extension dummy.
- Penta Axle Trailor.