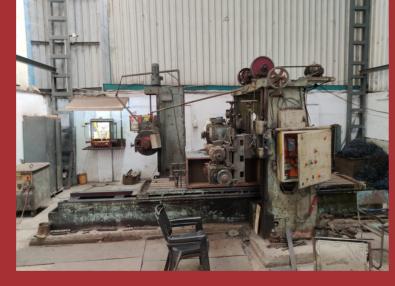

Our Fabrication Workshop is covered in ll700 Sq. feet and Machining Workshop is covered in 2950 Sq. feet.

## **MACHINING**

We have in house lathe, boring, planner, drilling machine, portable plasma cutter and all type of welding machines.

# Our Workshop