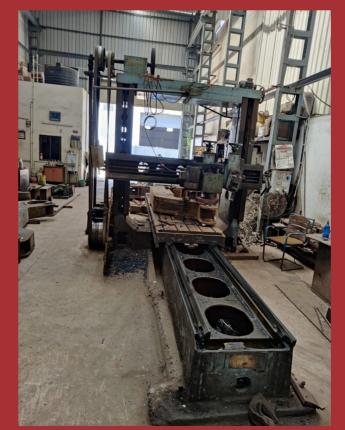

Our Fabrication Workshop is covered in ll700 Sq. feet and Machining Workshop is covered in 2950 Sq. feet.

## **MACHINING**

We have in house lathe, boring, planner, drilling machine, portable plasma cutter and all type of welding machines.

# Our Workshop