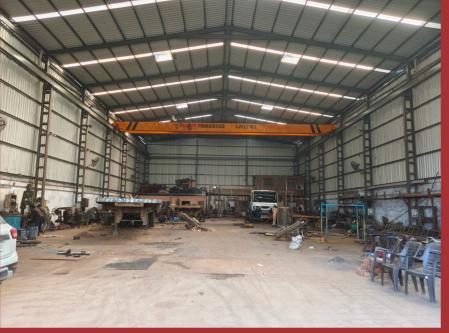

Our Fabrication Workshop is covered in ll700 Sq. feet and Machining Workshop is covered in 2950 Sq. feet.

# Our Workshop